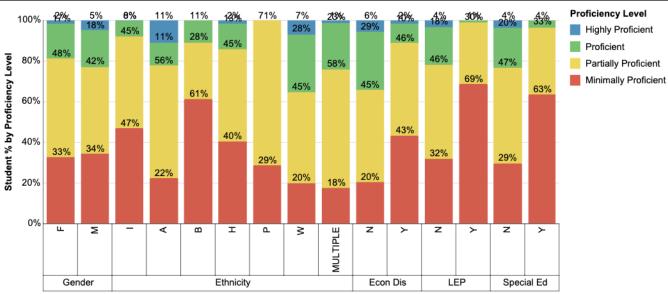

## **District - Assessment Summary Proficiency Distribution by Special Population**

Assessment: AZ SCIENCE Assessment Subject: Science Assessment School Year: 2021-22 Time Period: SPRING Admin Type: NA

**Special Population** 

| # of                    | Gender     |            | Ethnicity             |          |                             |            |                                    |            | Econ Dis             |            | LEP          |              | Special Ed |              |            |
|-------------------------|------------|------------|-----------------------|----------|-----------------------------|------------|------------------------------------|------------|----------------------|------------|--------------|--------------|------------|--------------|------------|
| Students                | F          | М          | I-AM Indian/AK Native | A-Asian  | B-Black or African American | H-Hispanic | P-Native Hawaiian/Pacific Islander | W-White    | MULTIPLE-Two or more | N          | Υ            | N            | Υ          | N            | Υ          |
| Highly<br>Proficient    | <u>18</u>  | <u>49</u>  | 1                     | 1        |                             | <u>10</u>  |                                    | <u>54</u>  | 1                    | <u>48</u>  | <u>19</u>    | <u>67</u>    |            | <u>67</u>    |            |
| Proficient              | <u>169</u> | <u>179</u> | <u>42</u>             | 1        | 2                           | <u>72</u>  |                                    | 214        | <u>17</u>            | <u>238</u> | <u>110</u>   | <u>347</u>   | 1          | <u>339</u>   | <u>9</u>   |
| Partially<br>Proficient | <u>480</u> | <u>419</u> | <u>245</u>            | <u>5</u> | <u>5</u>                    | <u>259</u> | <u>5</u>                           | <u>337</u> | <u>43</u>            | <u>376</u> | <u>523</u>   | <u>872</u>   | <u>27</u>  | <u>820</u>   | <u>79</u>  |
| Minimally<br>Proficient | <u>324</u> | <u>339</u> | <u>254</u>            | 2        | <u>11</u>                   | <u>231</u> | 2                                  | <u>150</u> | <u>13</u>            | <u>170</u> | <u>493</u>   | <u>602</u>   | <u>61</u>  | <u>511</u>   | <u>152</u> |
| Total                   | <u>991</u> | <u>986</u> | <u>542</u>            | <u>9</u> | <u>18</u>                   | <u>572</u> | <u>7</u>                           | <u>755</u> | <u>74</u>            | <u>832</u> | <u>1,145</u> | <u>1,888</u> | <u>89</u>  | <u>1,737</u> | <u>240</u> |

## **Report Description**

The District – Assessment Summary Proficiency Distribution by Special Population report graphically compares the percent of students within each proficiency band (with performance indicators) for each special population demographic the selected assessment, subject and most recent assessment year. A separate crosstab displays the numeric count of students for each proficiency level band for each demographic group.